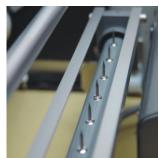

Spring – loaded floating work station to avoid wafer damage.

Backing tape roller for appropriate pulling tension.

Exchangeable chuck for wide range application.

ESD Eliminator assembly for effective application.