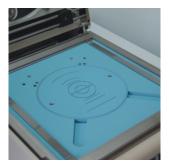

Spring – loaded floating work station to avoid wafer damage.

Backing tape roller for appropriate pulling tension.

Exchangeable chuck for wide range application.

ESD Eliminator assembly for effective application.