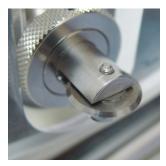

Spring – loaded floating work station to avoid wafer damage.

Backing tape roller for appropriate pulling tension.

Exchangeable chuck for wide range application.

ESD Eliminator assembly for effective application.

Capable of 6",8" and 12" wafer frames

Heavy-Duty roller type harden steel cutter.

Urethane roller mounted assembly for easy operation.

Heating device available for increasing tape adhesiveness.

| SHM-150              | SHM-200                      | SHM-300                                                                                                |
|----------------------|------------------------------|--------------------------------------------------------------------------------------------------------|
|                      | AC110V/220V, 50/60/Hz        |                                                                                                        |
| 800W                 | 800W                         | 1000W                                                                                                  |
|                      | 5kg/cm <sup>2</sup>          |                                                                                                        |
| 340(L)x800(D)x275(H) | 400(L)x800(D)x275(H)         | 500(L)x880(D)x275(H)                                                                                   |
| 32                   | 40                           | 50                                                                                                     |
|                      | 800W<br>340(L)x800(D)x275(H) | AC110V/220V, 50/60/Hz<br>800W 800W<br>5kg/cm <sup>2</sup><br>340(L)x800(D)x275(H) 400(L)x800(D)x275(H) |