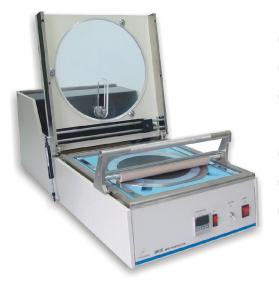

## WAFER MOUNTER

## PEST SULLTIONED

- Working Range up to 300mm (12") Wafer/Frame.
- Built in digital temperature controller.
- Customized chuck table to meet special requirements.
- Compact desktop design.
- Backing tape roller (Optional).
- ESD Eliminator (Optional).

Spring – loaded floating work station to avoid wafer damage.

Backing tape roller for appropriate pulling tension.

Exchangeable chuck for wide range application.

ESD Eliminator assembly for effective application.

Capable of 6",8" and 12" wafer frames

Heavy-Duty roller type harden steel cutter.

Urethane roller mounted assembly for easy operation.

Heating device available for increasing tape adhesiveness.

| SHM-150              | SHM-200                      | SHM-300                                                                                                |
|----------------------|------------------------------|--------------------------------------------------------------------------------------------------------|
|                      | AC110V/220V, 50/60/Hz        |                                                                                                        |
| 800W                 | 800W                         | 1000W                                                                                                  |
|                      | 5kg/cm <sup>2</sup>          |                                                                                                        |
| 340(L)x800(D)x275(H) | 400(L)x800(D)x275(H)         | 500(L)x880(D)x275(H)                                                                                   |
| 32                   | 40                           | 50                                                                                                     |
|                      | 800W<br>340(L)x800(D)x275(H) | AC110V/220V, 50/60/Hz<br>800W 800W<br>5kg/cm <sup>2</sup><br>340(L)x800(D)x275(H) 400(L)x800(D)x275(H) |