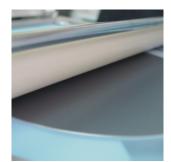

Capable of 6",8" and 12" wafer frames

Heavy-Duty roller type harden steel cutter.

Urethane roller mounted assembly for easy operation.

Heating device available for increasing tape adhesiveness.

| SHM-150              | SHM-200                      | SHM-300                                                                                                |
|----------------------|------------------------------|--------------------------------------------------------------------------------------------------------|
|                      | AC110V/220V, 50/60/Hz        |                                                                                                        |
| 800W                 | 800W                         | 1000W                                                                                                  |
|                      | 5kg/cm <sup>2</sup>          |                                                                                                        |
| 340(L)x800(D)x275(H) | 400(L)x800(D)x275(H)         | 500(L)x880(D)x275(H)                                                                                   |
| 32                   | 40                           | 50                                                                                                     |
|                      | 800W<br>340(L)x800(D)x275(H) | AC110V/220V, 50/60/Hz<br>800W 800W<br>5kg/cm <sup>2</sup><br>340(L)x800(D)x275(H) 400(L)x800(D)x275(H) |