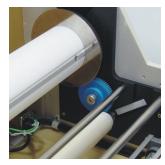

Spring – loaded floating work station to avoid wafer damage.

Backing tape roller for appropriate pulling tension.

Exchangeable chuck for wide range application.

ESD Eliminator assembly for effective application.