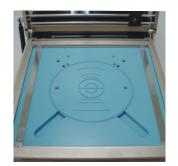

Spring – loaded floating work station to avoid wafer damage.

Backing tape roller for appropriate pulling tension.

Exchangeable chuck for wide range application.

ESD Eliminator assembly for effective application.